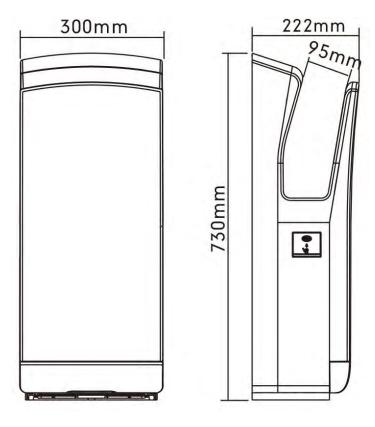

## **Dimensions:**

## **Technical Specifications:**

| Body Material         | S.S 304                    |
|-----------------------|----------------------------|
| Voltage               | 220-240V                   |
| Frequency             | 50/60Hz                    |
| Total Power           | 800-1650W                  |
| Motor Power           | 800W                       |
| RPM                   | 33000                      |
| Electrical isolation  | Class I                    |
| Hot & Cold Switch     | Intelligent heating system |
| Current               | 7.2A                       |
| Air Speed             | 95m/s                      |
| Dimensions (mm) WxHxD | 300×730×222                |
| Cover thickness       | 1.2mm                      |
| Air Temperature       | 38°C                       |
| Net Weight            | 12.5kgs                    |
| Noise Level In Db     | 72                         |
| Water Splash Proof    | IPX4                       |
| Auto Cutoff           | 30s                        |