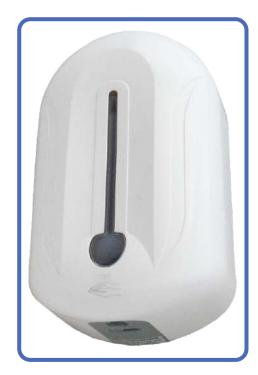

## AUTOMATIC SOAP / SANITIZER DISPENSER

ASD-110AD (Drop Type) / ASD-110AS (Spray Type)

## **SPECIFICATIONS**

- White colour ABS body with infrared sensor operation
- Battery Operated: Use four 1.5 (AA) Alkaline batteries from reputed brands only
- Capacity: 1100 ml
- Dimensions: H 235 x W 140 x D 107 mm
- Protected by a lock and key
- Dispensing Volume: 1~1.5 ml per operation
- Power is turned OFF when the dispenser is open and turned ON when the dispenser is closed
- Spray type model suitable for liquid sanitizer only
- Drop type model suitable for liquid & gel sanitizer and liquid soap