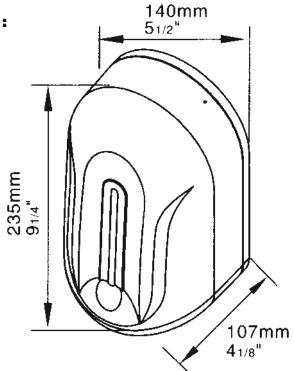

## **DIMENSIONS:**

## **SPECIFICATIONS**

- White colour ABS body with infrared sensor operation
- Battery Operated: Use four 1.5 (AA) Alkaline batteries from reputed brands only
- Capacity: 1100 ml
- Dimensions: H 235 x W 140 x D 107 mm
- Protected by a lock and key
- Dispensing Volume: 1~1.5 ml per operation
- Power is turned OFF when the dispenser is open and turned ON when the dispenser is closed
- Spray type model suitable for liquid sanitizer only
- Drop type model suitable for liquid & gel sanitizer and liquid soap