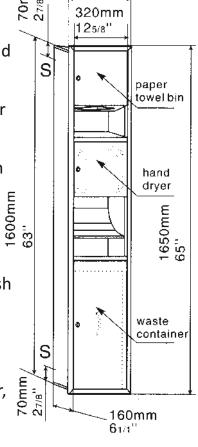

## **SPECIFICATIONS**

- Stainless steel # 304 grade, brushed (satin) finish, 22 gauge (0.8 mm) panel for concealing in the wall
- Durable spot welded construction, common key for three tumbler locks, doors equipped with heavy duty hinges
- Paper towel dispenser holds 800 multi fold or 600 c-fold paper towels
- Removable stainless steel waste container having capacity of 23 liters
- Dimensions: H 1650 x W 370 x D 160 mm
- Unit weight: 21.5 kg