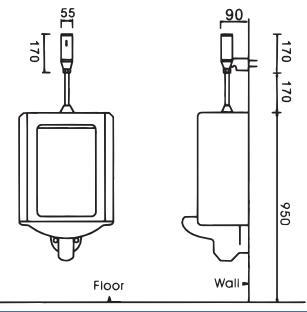

chrome plated brass



Sensor PCB sealed to prevent moisture damage



Externally wall mounted. No concealing required



Spare parts easily replaceable if required. No breaking of walls or tiles.



360 °debris filter



No visible screws after installation



## **Specifications:**





Provided with flow control valve to control water supply as desired

- Built-in water flow regulator valve allows water to be adjusted and turned off as desired. Built-in water filter unit protect solenoid valve
- Electronic control components are filled with resins and sealed to give moisture free life.
- Water inlet & outlet connection 1/2" B. S. P.
- Use of four "AAA" size ALKALINE 1.5 V batteries (DC6V)
- Sensing adjusts automatically according to ambient conditions

## **Diagram with Dimensions:**