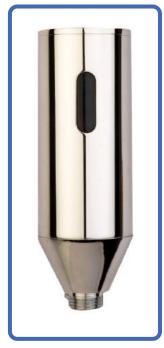

## Sensor Urinal Flush Valve (Wall Mounted)

**Completely made of** chrome plated brass

Sensor PCB sealed to prevent moisture damage

Externally wall mounted. No concealing required

Spare parts easily replaceable if required. No breaking of walls or tiles.

360 °debris filter

No visible screws after installation

## **Specifications:**

Provided with flow control valve to control water supply as desired

- Built-in water flow regulator valve allows water to be adjusted and turned off as desired. Built-in water filter unit protect solenoid valve
- Electronic control components are filled with resins and sealed to give moisture free life.
- Water inlet & outlet connection 1/2" B. S. P.
- Use of four "AAA" size ALKALINE 1.5 V batteries (DC6V)
- Sensing adjusts automatically according to ambient conditions