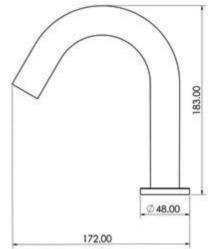

## ASF-04 (E) / ASF-04 (B)

## **PRODUCT SPECIFICATIONS:**

- · Counter or basin mount type
- · Chrome plated brass faucet with IR sensors at the tip of the faucet
- · Magnetic solenoid latching valve with piston valve technology
- 230 Volts, A/C single phase power supply for ASF-04E
- Use of four "AA" size ALKALINE 1.5 V batteries (DC6V) for ASF-04B
- Sensor & PCB are sealed to prevent damage due to moisture
- Sensing range adjusts automatically to surroundings
- 1/2" B.S.P. input and output water supply connection
- Min. water pressure: 15 psi
- Max. water pressure: 80 psi
- Shut-off water pressure: 7 psi
- Sensor equipped battery low LED indicator