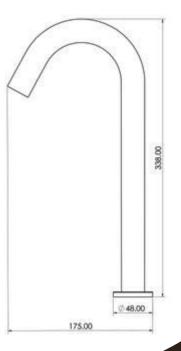

## **SENSOR FAUCETS**

ASF-05 (E) / ASF-05 (B)

## **PRODUCT SPECIFICATIONS:**

- · Counter or basin mount type
- · Chrome plated brass faucet with IR sensors at the tip of the faucet
- · Magnetic solenoid latching valve with piston valve technology
- · 230 Volts, A/C single phase power supply for ASF-05E
- Use of four "AA" size ALKALINE 1.5 V batteries (DC6V) for ASF-05B
- · Sensor & PCB are sealed to prevent damage due to moisture
- Sensing range adjusts automatically to surroundings
- 1/2" B.S.P. input and output water supply connection
- · Min. water pressure: 15 psi
- · Max. water pressure: 80 psi
- · Shut-off water pressure: 7 psi
- Sensor equipped battery low LED indicator