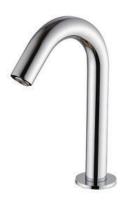

## **SENSOR FAUCETS**

ASF-05 (E) / ASF-05 (B)

## **PRODUCT SPECIFICATIONS:**

- · Counter or basin mount type
- · Chrome plated brass faucet with IR sensors at the tip of the faucet
- · Magnetic solenoid latching valve with piston valve technology
- · 230 Volts, A/C single phase power supply for ASF-05E
- Use of four "AA" size ALKALINE 1.5 V batteries (DC6V) for ASF-05B
- · Sensor & PCB are sealed to prevent damage due to moisture
- Sensing range adjusts automatically to surroundings
- 1/2" B.S.P. input and output water supply connection
- · Min. water pressure: 15 psi
- · Max. water pressure: 80 psi
- · Shut-off water pressure: 7 psi
- Sensor equipped battery low LED indicator