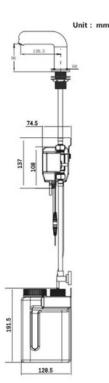

## 2 IN 1 SENSOR TAP + SOAP DISPENSER

**Saves Water** 

**IR Sensors** 

Touchless

| Warranty                 | 1 Year                                                                      |
|--------------------------|-----------------------------------------------------------------------------|
| Model Number             | AS-2IN1-SBM                                                                 |
| Tap Installation         | Deck Mounted                                                                |
| Control Box Installation | Under counter                                                               |
| Operation                | Soap and water both are sensor operated                                     |
| Power                    | 230V, 50Hz AC (Adaptor provided)                                            |
| Material                 | Chrome plated brass body, ABS plastic for control box, HDPE for soap bottle |
| Soap volume              | 1.2ml per activation                                                        |
| Sensing distance         | For Soap: 8cm, For Water: 12cm                                              |
| Bottle capacity          | 1500ml                                                                      |