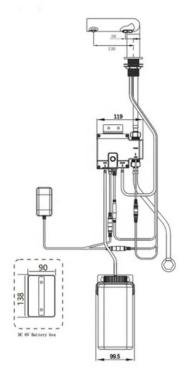

## 2 IN 1 SENSOR TAP + SOAP DISPENSER

**Saves Water** 

**IR Sensors** 

Touchless

| Warranty                 | 1 Year                                                                      |
|--------------------------|-----------------------------------------------------------------------------|
| Model Number             | AS-2IN1-SBM                                                                 |
| Tap Installation         | Deck Mounted                                                                |
| Control Box Installation | Under counter                                                               |
| Operation                | Soap and water both are sensor operated                                     |
| Power                    | 230V, 50Hz AC (Adaptor provided)                                            |
| Material                 | Chrome plated brass body, ABS plastic for control box, HDPE for soap bottle |
| Soap volume              | 1.2ml per activation                                                        |
| Sensing distance         | For Soap: 8cm, For Water: 12cm                                              |
| Bottle capacity          | 1500ml                                                                      |