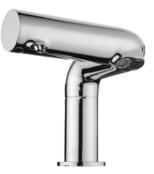

## 2 IN 1 SENSOR TAP + SOAP DISPENSER

**Saves Water** 

**IR Sensors** 

Touchless

| Warranty                 | 1 Year                                                                      |
|--------------------------|-----------------------------------------------------------------------------|
| Model Number             | AS-2IN1-SBM                                                                 |
| Tap Installation         | Deck Mounted                                                                |
| Control Box Installation | Under counter                                                               |
| Operation                | Soap and water both are sensor operated                                     |
| Power                    | 230V, 50Hz AC (Adaptor provided)                                            |
| Material                 | Chrome plated brass body, ABS plastic for control box, HDPE for soap bottle |
| Soap volume              | 1.2ml per activation                                                        |
| Sensing distance         | For Soap: 8cm, For Water: 12cm                                              |
| Bottle capacity          | 1500ml                                                                      |