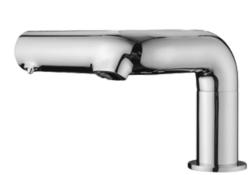

## 2 IN 1 SENSOR TAP + SOAP DISPENSER

**Saves Water** 

**IR Sensors** 

Touchless

| Warranty                 | 1 Year                                                                      |
|--------------------------|-----------------------------------------------------------------------------|
| Model Number             | AS-2IN1-SBM                                                                 |
| Tap Installation         | Deck Mounted                                                                |
| Control Box Installation | Under counter                                                               |
| Operation                | Soap and water both are sensor operated                                     |
| Power                    | 230V, 50Hz AC (Adaptor provided)                                            |
| Material                 | Chrome plated brass body, ABS plastic for control box, HDPE for soap bottle |
| Soap volume              | 1.2ml per activation                                                        |
| Sensing distance         | For Soap: 8cm, For Water: 12cm                                              |
| Bottle capacity          | 1500ml                                                                      |