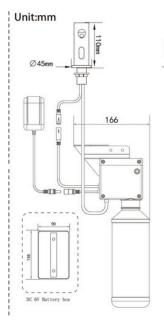

## COUNTER MOUNTED AUTOMATIC SOAP DISPENSER

Convenient to use

Easy to install and service

Reduces Consumption

Space Saving

Touchless operation

AC / DC power options

| Model Number             | ASD-CM-03C                                                                        |
|--------------------------|-----------------------------------------------------------------------------------|
| Dispenser Installation   | Counter Mounted                                                                   |
| Control Box Installation | Under counter                                                                     |
| Operation                | Sensor Operated                                                                   |
| *Power                   | 230V, 50Hz AC (Adaptor provided)<br>Battery Operated Version available on request |
| Material                 | Chrome plated brass body, ABS plastic for control box, HDPE for soap bottle       |
| Soap volume              | 1.2ml per activation                                                              |
| Sensing distance         | 8cm                                                                               |
| Bottle capacity          | 1000ml                                                                            |