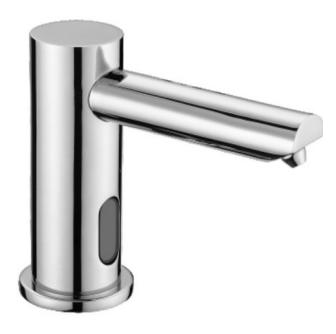

## COUNTER MOUNTED AUTOMATIC SOAP DISPENSER

Convenient to use

Easy to install and service

Reduces Consumption

Space Saving

Touchless operation

AC / DC power options

| Model Number             | ASD-CM-03C                                                                        |
|--------------------------|-----------------------------------------------------------------------------------|
| Dispenser Installation   | Counter Mounted                                                                   |
| Control Box Installation | Under counter                                                                     |
| Operation                | Sensor Operated                                                                   |
| *Power                   | 230V, 50Hz AC (Adaptor provided)<br>Battery Operated Version available on request |
| Material                 | Chrome plated brass body, ABS plastic for control box, HDPE for soap bottle       |
| Soap volume              | 1.2ml per activation                                                              |
| Sensing distance         | 8cm                                                                               |
| Bottle capacity          | 1000ml                                                                            |