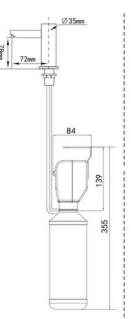

## COUNTER MOUNTED AUTOMATIC SOAP DISPENSER

Convenient to use

Easy to install and service

Reduces Consumption

Space Saving

Touchless operation

AC / DC power options

| Model Number             | ASD-CM-03C                                                                        |
|--------------------------|-----------------------------------------------------------------------------------|
| Dispenser Installation   | Counter Mounted                                                                   |
| Control Box Installation | Under counter                                                                     |
| Operation                | Sensor Operated                                                                   |
| *Power                   | 230V, 50Hz AC (Adaptor provided)<br>Battery Operated Version available on request |
| Material                 | Chrome plated brass body, ABS plastic for control box, HDPE for soap bottle       |
| Soap volume              | 1.2ml per activation                                                              |
| Sensing distance         | 8cm                                                                               |
| Bottle capacity          | 1000ml                                                                            |