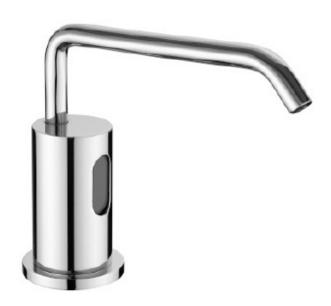

## DECK MOUNTED SOAP DISPENSERS

Convenient to use

Reduces Consumption

Touchless operation

Easy to install and service

**Space Saving** 

AC / DC power options

| Model Number             | ASD-CM-02C                                                                        |
|--------------------------|-----------------------------------------------------------------------------------|
| Dispenser Installation   | Deck Mounted                                                                      |
| Control Box Installation | Under counter                                                                     |
| Operation                | Sensor Operated                                                                   |
| *Power                   | 230V, 50Hz AC (Adaptor provided)<br>Battery Operated Version available on request |
| Material                 | Chrome plated brass body, ABS plastic for control box, HDPE for soap bottle       |
| Soap volume              | 1.2ml per activation                                                              |
| Sensing distance         | 8cm                                                                               |
| Bottle capacity          | 1000ml                                                                            |