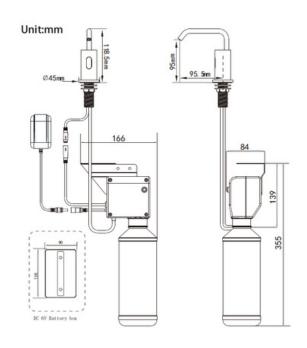

## DECK MOUNTED SOAP DISPENSERS

Convenient to use

Reduces Consumption

Touchless operation

Easy to install and service

**Space Saving** 

AC / DC power options

| Model Number             | ASD-CM-02C                                                                        |
|--------------------------|-----------------------------------------------------------------------------------|
| Dispenser Installation   | Deck Mounted                                                                      |
| Control Box Installation | Under counter                                                                     |
| Operation                | Sensor Operated                                                                   |
| *Power                   | 230V, 50Hz AC (Adaptor provided)<br>Battery Operated Version available on request |
| Material                 | Chrome plated brass body, ABS plastic for control box, HDPE for soap bottle       |
| Soap volume              | 1.2ml per activation                                                              |
| Sensing distance         | 8cm                                                                               |
| Bottle capacity          | 1000ml                                                                            |